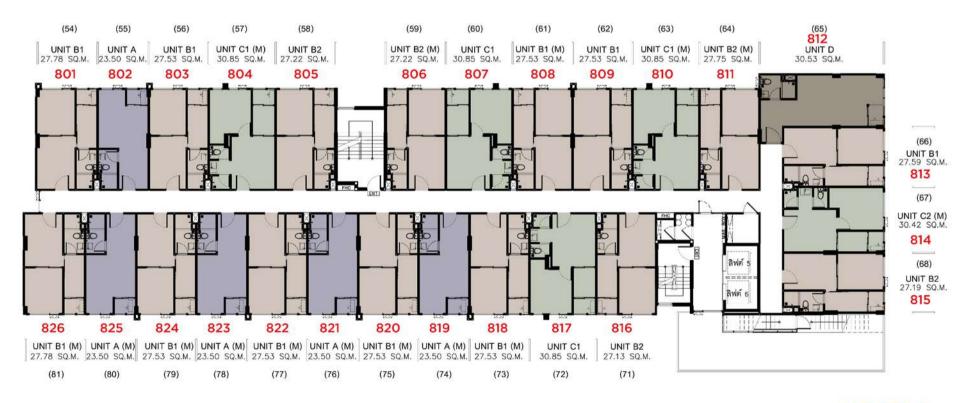

## FL OR PLAN

**GROUND LEVEL: 1 FLOOR** 

### BUILDING A

## BUILDING B

#### LEVEL 7

### BUILDING C

#### LEVEL 2

## BUILDING C

LEVEL 7