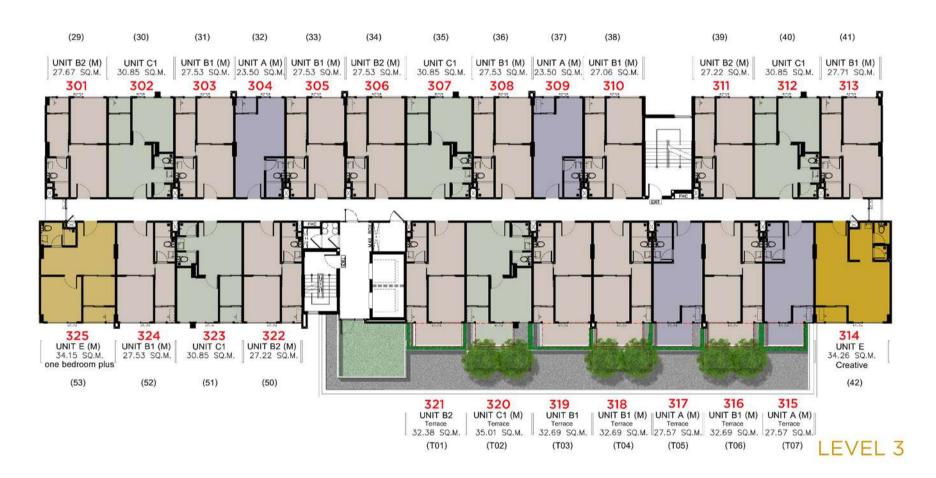

ูกจัดเป็น Co- working Space สำหรับนั่วหำวานอ่านหนัวสือ หรือหำรายวานกลุ่ม ในบรรยากาศสบายๆ ด้วยสีสันสดใสและสไตล์ที่โดดเด่น มีทั้งห้อวประชุมสำหรับหำวานกลุ่มและโซนที่นั่วเดี่ยวเพื่อความเป็นส่วนตัว รวมถึวโซนโต๊ะปิวปอวให้คลายเครียด

ส่วนของ Play Zone เน้นการออกกำลังกายเพื่อตอบสนองความต้องการ ของคนรุ่นใหม่ที่ใส่ใจรูปร่างและสุขภาพโดยเฉพาะ เสริมสร้างบุคลิกภาพ ความมั่นใจ และแรงบันดาลใจไปได้พร้อมๆ กัน ทั้ง Weight Training Functional Bike station และ Yoga room

นอกจากนี้ยัวมีสตูดิโอถ่ายภาพที่ดีไซน์ขึ้นมาเพื่อตอบโจหย์กิจกรรมยุค โซเซี่ยลเน็ตเวิร์คโดยเฉพาะรวมถึงห้อง Laundry ที่สามารถทำให้คุณจัด การกับงานบ้านที่จำเป็นไปพร้อมๆกัน กับการทำกิจกรรมอื่นๆ โดยไม่ต้อง เสียเวลานั่งรออีกต่อไป







## FL OR PLAN



**GROUND LEVEL: 1 FLOOR** 





#### **ROOFTOP: 3 BUILDING CONNECTED**





### BUILDING A















## BUILDING B



#### LEVEL 7



### BUILDING C





#### LEVEL 2







## BUILDING C



LEVEL 7



## ROOM TYPE

## STUDIO

A 23.5 Sq.m.







## 1 BEDROOM

B 27.5 Sq.m.







## 1 BEDROOM

C 30.5 Sq.m.







## 1 BEDROOM

D 31 Sq.m.







## CREATIVE TYPE

EC 34.5 Sq.m.







## LOCATION

opposite to Bangkok University





#### Connect with us . . .



www.attitudecondo.com



Line@

โครมการอาคารซุด Attitude BU (แอหหิจูด ม.ทรุมเหพ)เจ้างอมโครมการและดำเนินการงายโดย บริษัห เออเบิ้น แลนด์ ดีเวลลอปเม้นห์ จำกัดเลงหี่ 137/41 ซอยวิภาวดีรับสิต41 ถนนวิภาวดีรับสิต แงวมสนามบิน เงตดอนเมือม ทรุมเหพมหานคร 10210 เลงผู้เสียภาษี 010556040796ตั้งอยู่บนโฉนดหี่ดินเลงหี่ 31629,157888,157889,133844,133843 (รวม 5 โฉนด)ตำแหน่งหี่ดิน 10/58 หมู่ 5 ถ.พหลโยธิน ตำบลคลอมหนึ่ง อำเภอคลอมหลวม จับหวัดปหุมธานี