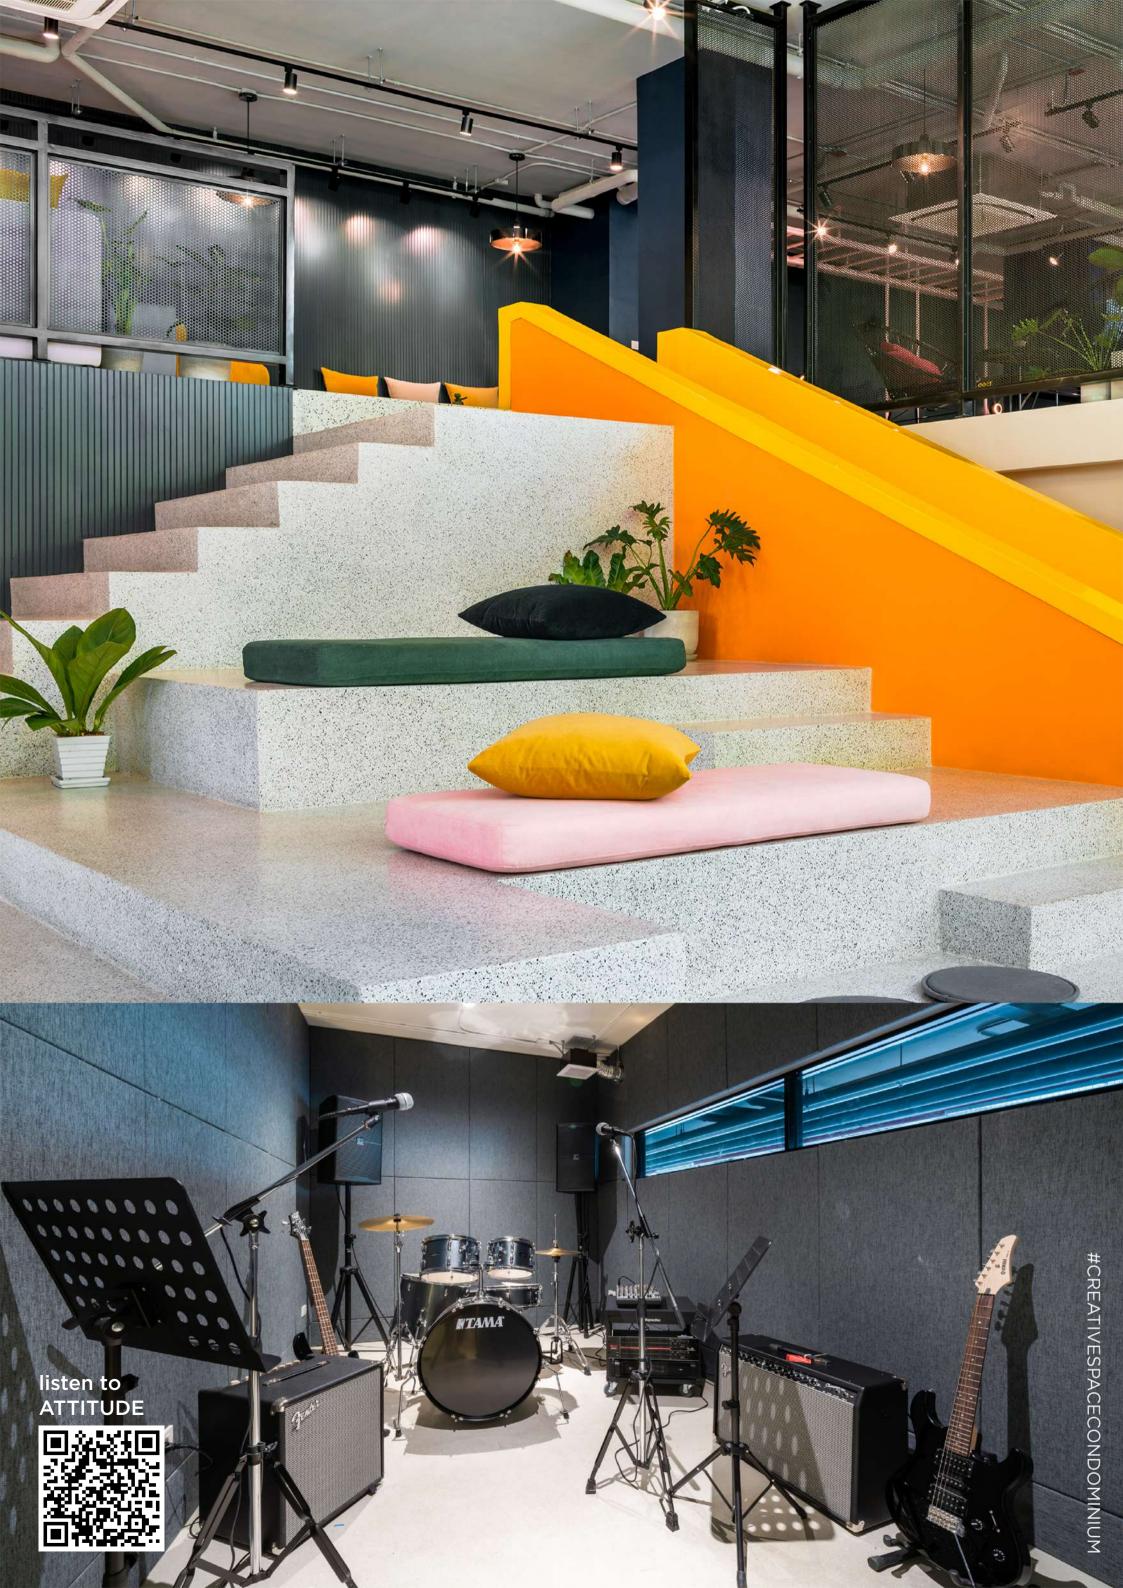

#### **BUILDING A: "ACTIVE" BUILDING ARE**

ตึกด้านหน้าสุดติดถนนใหญ่ รอต้อนรับด้วยคาเฟ่ดีไซน์เก๋ หันสมัย หำให้รู้สึกถึงความเคลื่อนไหวที่ไม่หยุดนิ่ง ให้คุณใช้เป็นสถานที่พักผ่อน คุยงาน พบปะสังสรรค์ ฯลฯ ดีไซน์เปิดโล่ง บรรยากาศโปร่งสบาย เน้นการตกแต่งด้วยสีน้ำเงิน ขาง และเหลืองสดใส หำให้รู้สึกสนุกและ ผ่อนคลายได้ในขณะเดียวกัน

พรั่วพร้อมด้วย Facilities มากมายสำหรับหุกกิจกรรม เริ่มต้นด้วยพื้นที่ ต้อนรับ ที่ให้คุณสามารถนั่วเล่นหรือพักผ่อนได้อย่าวสบายใจ เพิ่มความสนุก ด้วยสไลเดอร์สีเหลือวที่จัดวาวไว้อย่าวโดดเด่น สร้าวความรู้สึกแปลกใหม่ ให้ความกระตือรือร้น ผสมผสานการเรียนและเล่นที่ไม่ตึวและหย่อนจน เกินไปเข้าไว้ด้วยกัน ซุกซ่อนเซอนไพรส์ที่น่าจะถูกใจวัยรุ่นด้วยห้อวซ้อม ดนตรีที่แอบอยู่ด้านหลัว