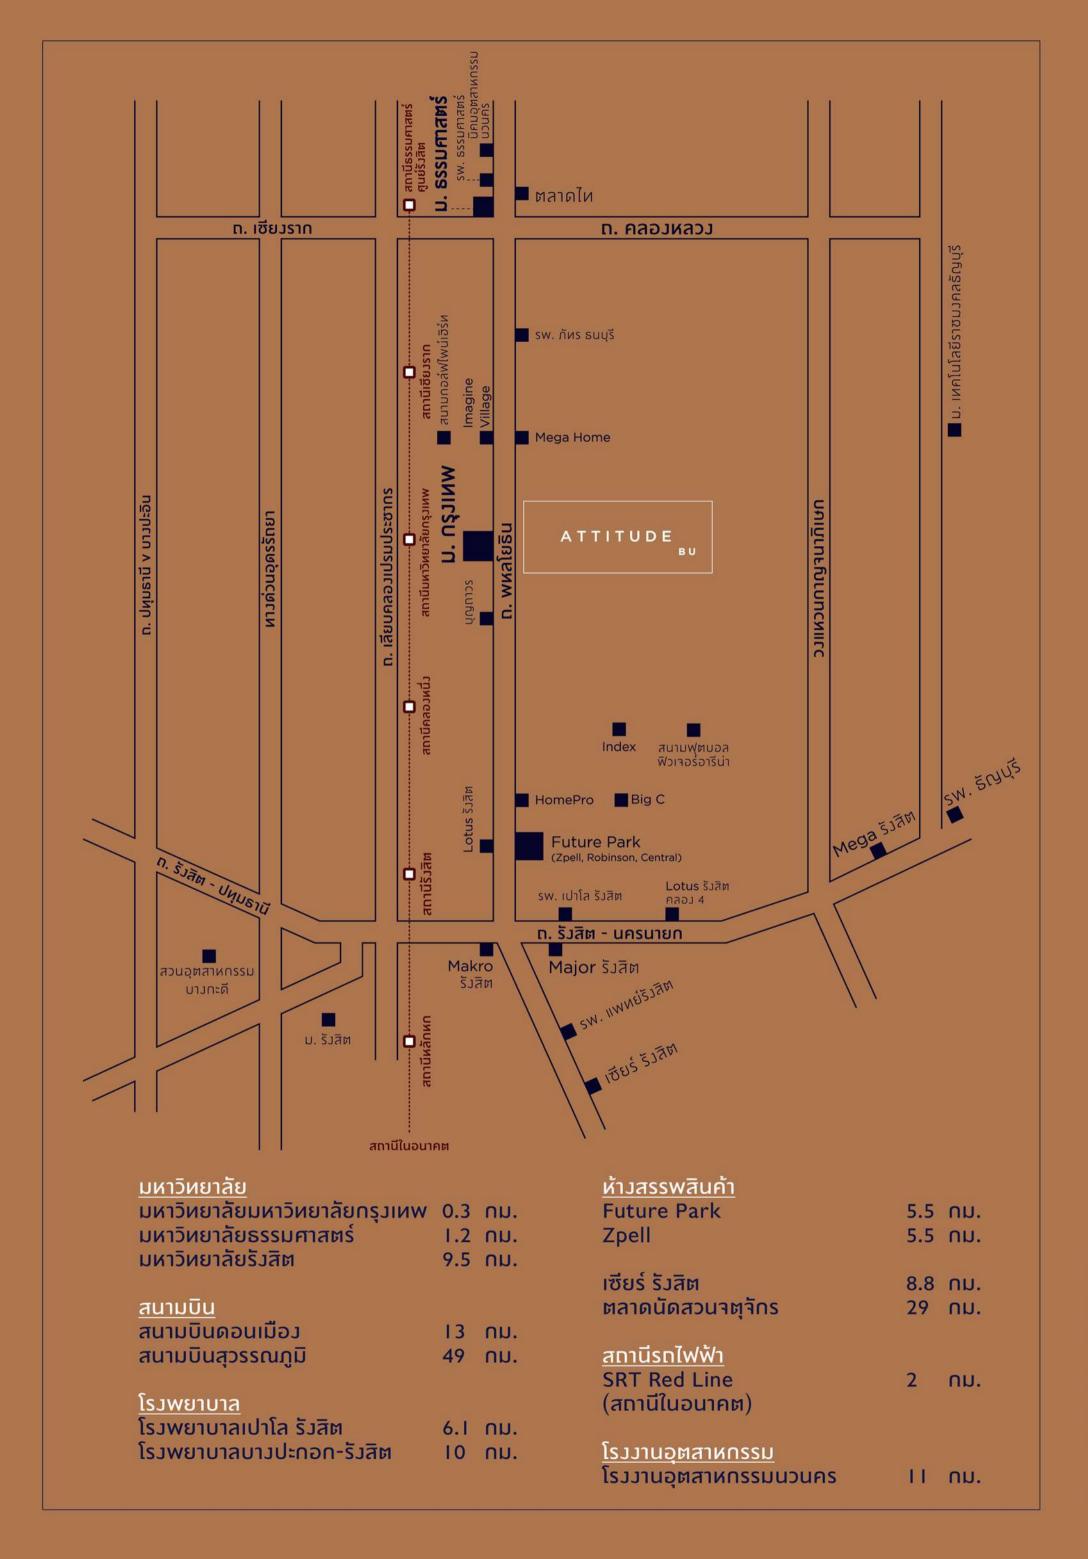

สร้างบุคลิกภาพ ความมั่นใจ และแรงบันดาลใจไปได้พร้อมๆ กัน ทั้ง Weight Training Functional Bike station และ Yoga room

นอกจากนี้ยัวมีสตูดิโอถ่ายภาพที่ดีไซน์ขึ้นมาเพื่อตอบโจหย์กิจกรรมยุค โซเซี่ยลเน็ตเวิร์คโดยเฉพาะรวมถึงห้อง Laundry ที่สามารถทำให้คุณจัด การกับงานบ้านที่จำเป็นไปพร้อมๆกัน กับการทำกิจกรรมอื่นๆ โดยไม่ต้อง เสียเวลานั่งรออีกต่อไป







## FL OR PLAN



**GROUND LEVEL: 1 FLOOR** 





#### **ROOFTOP: 3 BUILDING CONNECTED**





### BUILDING A















## BUILDING B



#### LEVEL 7



### BUILDING C





#### LEVEL 2







## BUILDING C



LEVEL 7



## ROOM TYPE

## STUDIO

A 23.5 Sq.m.







## 1 BEDROOM

B 27.5 Sq.m.







## 1 BEDROOM

C 30.5 Sq.m.







## 1 BEDROOM

D 31 Sq.m.







## CREATIVE TYPE

EC 34.5 Sq.m.







## LOCATION

opposite to Bangkok University





#### Connect with us . . .



www.attitudecondo.com



Line@

โครมการอาคารซุด Attitude BU (แอหหิจูด ม.ทรุมเหพ)เจ้างอมโครมการและดำเนินการงายโดย บริษัห เออเบิ้น แลนด์ ดีเวลลอปเม้นห์ จำกัดเลงหี่ 137/41 ซอยวิภาวดีรับสิต41 ถนนวิภาวดีรับสิต แงวมสนามบิน เงตดอนเมือม ทรุมเหพมหานคร 10210 เลงผู้เสียภาษี 010556040796ตั้งอยู่บนโฉนดหี่ดินเลงหี่ 31629,157888,157889,133844,133843 (รวม 5 โฉนด)ตำแหน่งหี่ดิน 10/58 หมู่ 5 ถ.พหลโยธิน ตำบลคลอมหนึ่ง อำเภอคลอมหลวม จับหวัดปหุมธานี 12120เนื้อหี่โครมการตามโฉนดหี่ดินงออนุญาตก่อสร้าม 3-2-0 ไร่เป็นอาคารซุด 8 ชั้น 3 อาคาร จำนวน 544 ยูนิต โครมการผ่านการประเมินวิเคราะห์ผลกระหบสิ่มแวดล้อม (EIA) และดำเนินการก่อสร้ามแล้วเสร็จ พ.ศ. 2563