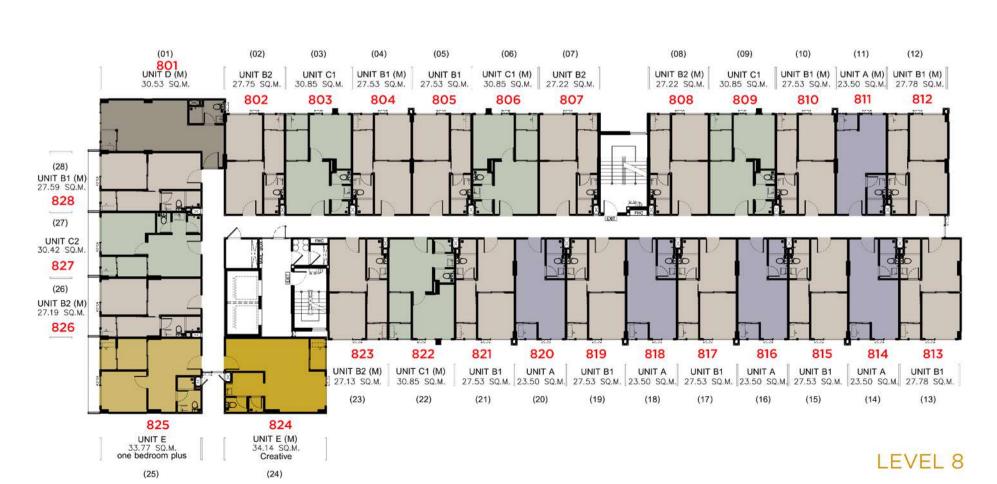

2 ทูกจัดเป็น Co- working Space สำหรับนั่วหำวานอ่านหนัวสือ หรือหำรายวานกลุ่ม ในบรรยากาศสบายๆ ด้วยสีสันสดใสและสไตล์ที่โดดเด่น มีทั้งห้อวประชุมสำหรับหำวานกลุ่มและโซนที่นั่วเดี่ยวเพื่อความเป็นส่วนตัว รวมถึวโซนโต๊ะปิวปอวให้คลายเครียด

ส่วนของ Play Zone เน้นการออกกำลังกายเพื่อตอบสนองความต้องการ ของคนรุ่นใหม่ที่ใส่ใจรูปร่างและสุขภาพโดยเฉพาะ เสริมสร้างบุคลิกภาพ ความมั่นใจ และแรงบันดาลใจไปได้พร้อมๆ กัน ทั้ง Weight Training Functional Bike station และ Yoga room

นอกจากนี้ยัวมีสตูดิโอถ่ายภาพที่ดีไซน์ขึ้นมาเพื่อตอบโจหย์กิจกรรมยุค โซเซี่ยลเน็ตเวิร์คโดยเฉพาะรวมถึงห้อง Laundry ที่สามารถทำให้คุณจัด การกับงานบ้านที่จำเป็นไปพร้อมๆกัน กับการทำกิจกรรมอื่นๆ โดยไม่ต้อง เสียเวลานั่งรออีกต่อไป







## FL OR PLAN



**GROUND LEVEL: 1 FLOOR** 





#### **ROOFTOP: 3 BUILDING CONNECTED**





### BUILDING A















## BUILDING B



#### LEVEL 7



### BUILDING C





#### LEVEL 2







## BUILDING C



LEVEL 7



## ROOM TYPE

## STUDIO

A 23.5 Sq.m.







## 1 BEDROOM

B 27.5 Sq.m.







## 1 BEDROOM

C 30.5 Sq.m.







## 1 BEDROOM

D 31 Sq.m.







## CREATIVE TYPE

EC 34.5 Sq.m.







## LOCATION

opposite to Bangkok University





#### Connect with us . . .



www.attitudecondo.com



Line@

โครมการอาคารซุด Attitude BU (แอหหิจูด ม.ทรุมเหพ)เจ้างอมโครมการและดำเนินการงายโดย บริษัห เออเบิ้น แลนด์ ดีเวลลอปเม้นห์ จำกัดเลงหี่ 137/41 ซอยวิภาวดีรับสิต41 ถนนวิภาวดีรับสิต แงวมสนามบิน เงตดอนเมือม ทรุมเหพมหานคร 10210 เลงผู้เสียภาษี 010556040796ตั้งอยู่บนโฉนดหี่ดินเลงหี่ 31629,157888,157889,133844,133843 (รวม 5 โฉนด)ตำแหน่งหี่ดิน 10/58 หมู่ 5 ถ.พหลโยธิน ตำบลคลอมหนึ่ง อำเภอคลอมหลวม จับหวัดปหุม