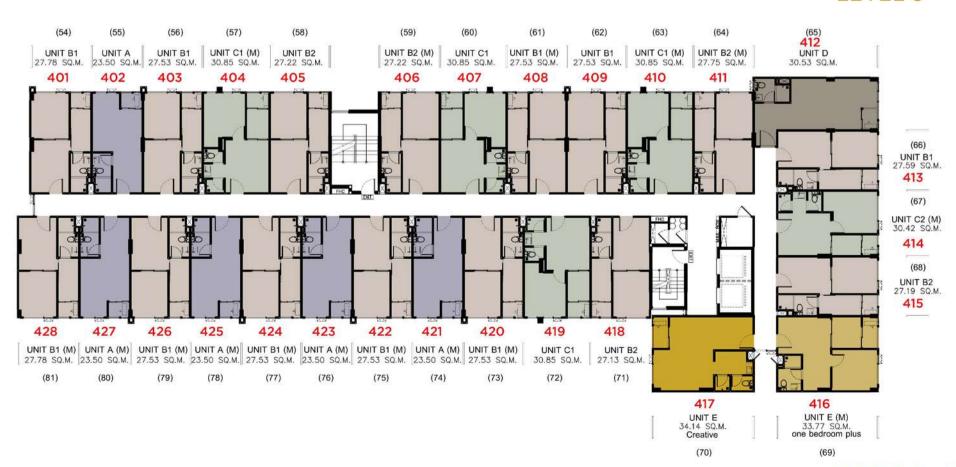

บรรยากาศสบายๆ ด้วยสีสันสดใสและสไตล์ที่โดดเด่น มีทั้งห้อวประชุมสำหรับหำวานกลุ่มและโซนที่นั่วเดี่ยวเพื่อความเป็นส่วนตัว รวมถึวโซนโต๊ะปิวปอวให้คลายเครียด

ส่วนของ Play Zone เน้นการออกกำลังกายเพื่อตอบสนองความต้องการ ของคนรุ่นใหม่ที่ใส่ใจรูปร่างและสุขภาพโดยเฉพาะ เสริมสร้างบุคลิกภาพ ความมั่นใจ และแรงบันดาลใจไปได้พร้อมๆ กัน ทั้ง Weight Training Functional Bike station และ Yoga room

นอกจากนี้ยัวมีสตูดิโอถ่ายภาพที่ดีไซน์ขึ้นมาเพื่อตอบโจหย์กิจกรรมยุค โซเซี่ยลเน็ตเวิร์คโดยเฉพาะรวมถึงห้อง Laundry ที่สามารถทำให้คุณจัด การกับงานบ้านที่จำเป็นไปพร้อมๆกัน กับการทำกิจกรรมอื่นๆ โดยไม่ต้อง เสียเวลานั่งรออีกต่อไป







## FL OR PLAN



**GROUND LEVEL: 1 FLOOR** 





#### **ROOFTOP: 3 BUILDING CONNECTED**





### BUILDING A















## BUILDING B



#### LEVEL 7



### BUILDING C





#### LEVEL 2







## BUILDING C



LEVEL 7



## ROOM TYPE

## STUDIO

A 23.5 Sq.m.







## 1 BEDROOM

B 27.5 Sq.m.







## 1 BEDROOM

C 30.5 Sq.m.







## 1 BEDROOM

D 31 Sq.m.







## CREATIVE TYPE

EC 34.5 Sq.m.







## LOCATION

opposite to Bangkok University





#### Connect with us . . .



www.attitudecondo.com



Line@

โครมการอาคารซุด Attitude BU (แอหหิจูด ม.ทรุมเหพ)เจ้างอมโครมการและดำเนินการงายโดย บริษัห เออเบิ้น แลนด์ ดีเวลลอปเม้นห์ จำกัดเลงหี่ 137/41 ซอยวิภาวดีรับสิต41 ถนนวิภาวดีรับสิต แงวมสนามบิน เงตดอนเมือม ทรุมเหพมหานคร 10210 เลงผู้เสียภาษี 010556040796ตั้งอยู่บนโฉนดหี่ดินเลงหี่ 31629,157888,157889,133844,133843 (รวม 5 โฉนด)ตำแหน่งหี่ดิน 10/58 หมู่ 5 ถ.พหลโยธิน ตำบลคลอมหนึ่ง อำเภอคลอมหลวม จับหวัดปหุมธานี 12120เนื้อหี่โครมการตามโฉนดหี่ดินงออนุญาตก่อสร้าม 3-2-0 ไร่เป็นอาคารซุด 8