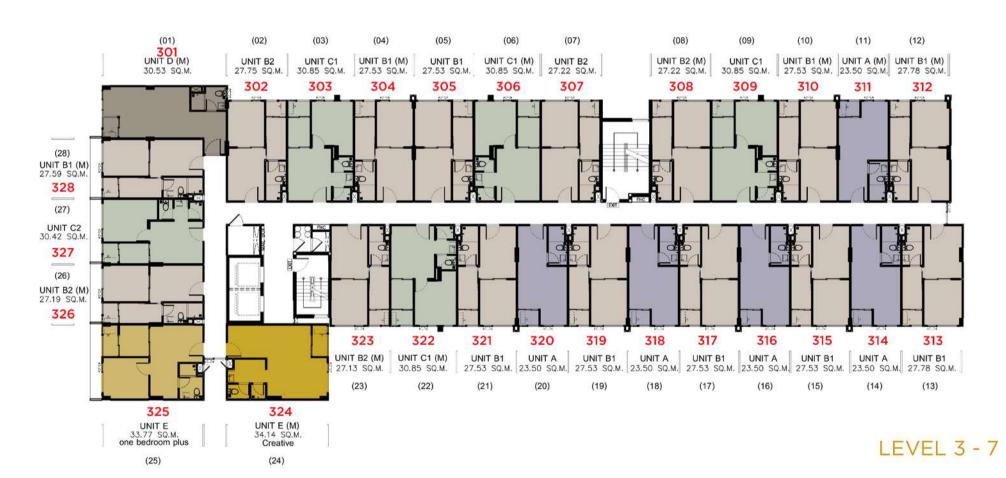

้น 2 ทูกจัดเป็น Co- working Space สำหรับนั่วหำวานอ่านหนัวสือ หรือหำรายวานกลุ่ม ในบรรยากาศสบายๆ ด้วยสีสันสดใสและสไตล์ที่โดดเด่น มีทั้งห้อวประชุมสำหรับหำวานกลุ่มและโซนที่นั่วเดี่ยวเพื่อความเป็นส่วนตัว รวมถึวโซนโต๊ะปิวปอวให้คลายเครียด

ส่วนของ Play Zone เน้นการออกกำลังกายเพื่อตอบสนองความต้องการ ของคนรุ่นใหม่ที่ใส่ใจรูปร่างและสุขภาพโดยเฉพาะ เสริมสร้างบุคลิกภาพ ความมั่นใจ และแรงบันดาลใจไปได้พร้อมๆ กัน ทั้ง Weight Training Functional Bike station และ Yoga room

นอกจากนี้ยัวมีสตูดิโอถ่ายภาพที่ดีไซน์ขึ้นมาเพื่อตอบโจหย์กิจกรรมยุค โซเซี่ยลเน็ตเวิร์คโดยเฉพาะรวมถึงห้อง Laundry ที่สามารถทำให้คุณจัด การกับงานบ้านที่จำเป็นไปพร้อมๆกัน กับการทำกิจกรรมอื่นๆ โดยไม่ต้อง เสียเวลานั่งรออีกต่อไป







## FL OR PLAN



**GROUND LEVEL: 1 FLOOR** 





#### **ROOFTOP: 3 BUILDING CONNECTED**





### BUILDING A















## BUILDING B



#### LEVEL 7



### BUILDING C





#### LEVEL 2







## BUILDING C



LEVEL 7



## ROOM TYPE

## STUDIO

A 23.5 Sq.m.







## 1 BEDROOM

B 27.5 Sq.m.







## 1 BEDROOM

C 30.5 Sq.m.







## 1 BEDROOM

D 31 Sq.m.







## CREATIVE TYPE

EC 34.5 Sq.m.







## LOCATION

opposite to Bangkok University





#### Connect with us . . .



www.attitudecondo.com



Line@

โครมการอาคารซุด Attitude BU (แอหหิจูด ม.ทรุมเหพ)เจ้างอมโครมการและดำเนินการงายโดย บริษัห เออเบิ้น แลนด์ ดีเวลลอปเม้นห์ จำกัดเลงหี่ 137/41 ซอยวิภาวดีรับสิต41 ถนนวิภาวดีรับสิต แงวมสนามบิน เงตดอนเมือม ทรุมเหพมหานคร 10210 เลงผู้เสียภาษี 010556040796ตั้งอยู่บนโฉนดหี่ดินเลงหี่ 31629,157888,157889,133844,133843 (รวม 5 โฉนด)ตำแหน่งหี่ดิน 10/58 หมู่ 5 ถ.พหลโยธิน ตำบลคลอมหนึ่ง อำเภอคลอมหลวม จับหวัดปห