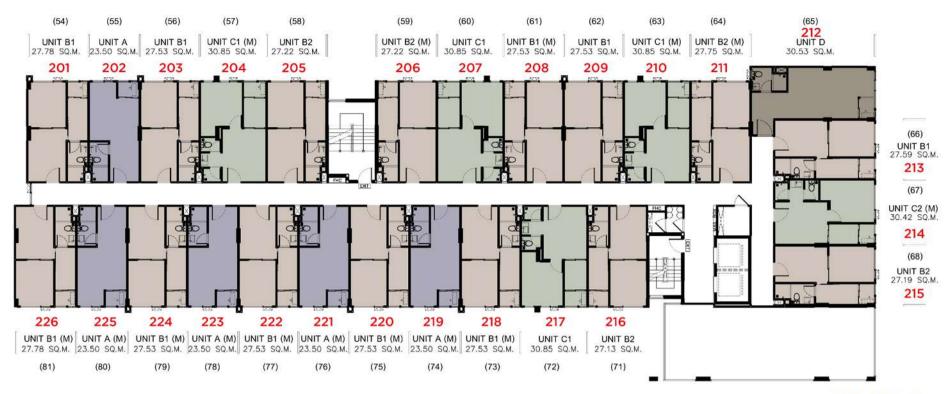

ือหำรายวานกลุ่ม ในบรรยากาศสบายๆ ด้วยสีสันสดใสและสไตล์ที่โดดเด่น มีทั้งห้อวประชุมสำหรับหำวานกลุ่มและโซนที่นั่วเดี่ยวเพื่อความเป็นส่วนตัว รวมถึวโซนโต๊ะปิวปอวให้คลายเครียด

ส่วนของ Play Zone เน้นการออกกำลังกายเพื่อตอบสนองความต้องการ ของคนรุ่นใหม่ที่ใส่ใจรูปร่างและสุขภาพโดยเฉพาะ เสริมสร้างบุคลิกภาพ ความมั่นใจ และแรงบันดาลใจไปได้พร้อมๆ กัน ทั้ง Weight Training Functional Bike station และ Yoga room

นอกจากนี้ยัวมีสตูดิโอถ่ายภาพที่ดีไซน์ขึ้นมาเพื่อตอบโจหย์กิจกรรมยุค โซเซี่ยลเน็ตเวิร์คโดยเฉพาะรวมถึงห้อง Laundry ที่สามารถทำให้คุณจัด การกับงานบ้านที่จำเป็นไปพร้อมๆกัน กับการทำกิจกรรมอื่นๆ โดยไม่ต้อง เสียเวลานั่งรออีกต่อไป







## FL OR PLAN



**GROUND LEVEL: 1 FLOOR** 





#### **ROOFTOP: 3 BUILDING CONNECTED**





### BUILDING A















## BUILDING B



#### LEVEL 7



### BUILDING C





#### LEVEL 2







## BUILDING C



LEVEL 7



## ROOM TYPE

## STUDIO

A 23.5 Sq.m.







## 1 BEDROOM

B 27.5 Sq.m.







## 1 BEDROOM

C 30.5 Sq.m.







## 1 BEDROOM

D 31 Sq.m.







## CREATIVE TYPE

EC 34.5 Sq.m.







## LOCATION

opposite to Bangkok University





#### Connect with us . . .



www.attitudecondo.com



Line@

โครมการอาคารซุด Attitude BU (แอหหิจูด ม.ทรุมเหพ)เจ้างอมโครมการและดำเนินการงายโดย บริษัห เออเบิ้น แลนด์ ดีเวลลอปเม้นห์ จำกัดเลงหี่ 137/41 ซอยวิภาวดีรับสิต41 ถนนวิภาวดีรับสิต แงวมสนามบิน เงตดอนเมือม ทรุมเหพมหานคร 10210 เลงผู้เสียภาษี 010556040796ตั้งอยู่บนโฉนดหี่ดินเลงหี่ 31629,157888,157889,133844,133843 (รวม 5 โฉนด)ตำแหน่งหี่ดิน 10/58 หมู่ 5 ถ.พหลโยธิน ตำบลคลอมหนึ่ง อำเภอคลอมหลวม จับหวัดปหุมธานี 12120เนื้อหี่โครมการตามโฉนดหี่ดินงออนุญาตก่อสร้าม 3-2-0