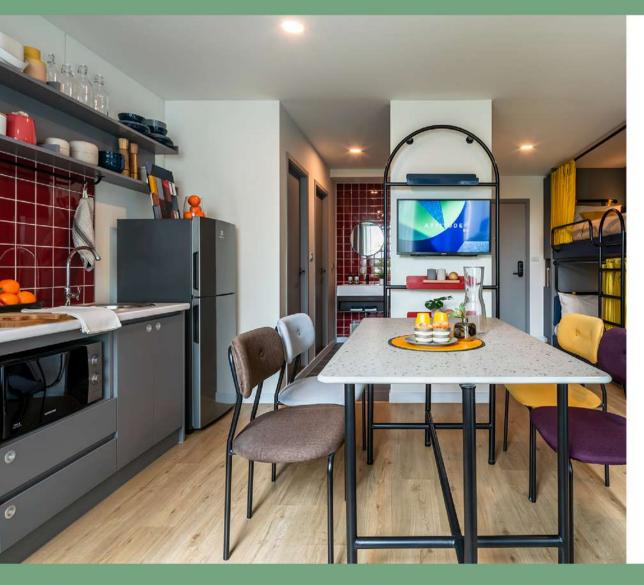

Exterior : เน้นเฉดดิ้มและการสร้ามมิติในการออกแบบ ด้วยการใส่ลูกเล่นขอม "เส้น" และ "มุม" ที่มีการบิด / เอียม ทำให้รู้สึกถึมการเคลื่อนไหวที่ไม่ยอมหยุดนิ่ม

Interior : จุดเด่นของ ATTITUDE BU อยู่ที่การออกแบบให้พื้นที่ส่วน กลางเป็นพื้นที่แห่งการใช้ชีวิตได้อย่างเต็มที่ ด้วยดีไซน์สีสันสดใส

พื้นที่ชั้น 2 ทูกจัดเป็น Co- working Space สำหรับนั่วหำวานอ่านหนัวสือ หรือหำรายวานกลุ่ม ในบรรยากาศสบายๆ ด้วยสีสันสดใสและสไตล์ที่โดดเด่น มีทั้งห้อวประชุมสำหรับหำวานกลุ่มและโซนที่นั่วเดี่ยวเพื่อความเป็นส่วนตัว รวมถึวโซนโต๊ะปิวปอวให้คลายเครียด