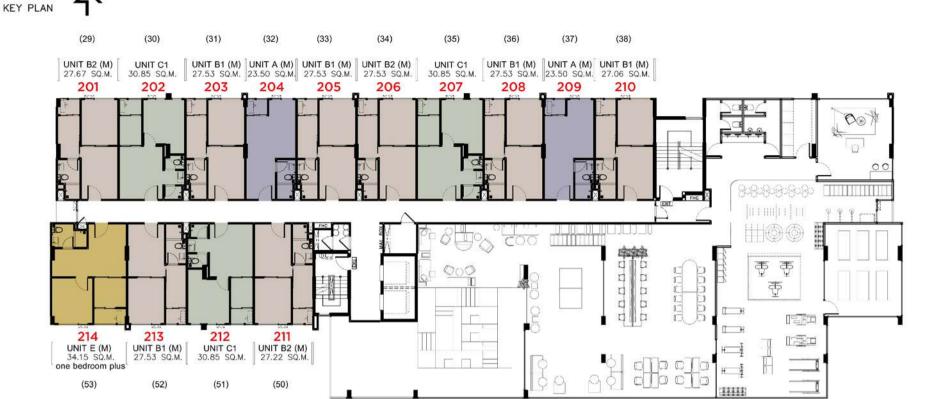

ทูกจัดเป็น Co- working Space สำหรับนั่วหำวานอ่านหนัวสือ หรือหำรายวานกลุ่ม ในบรรยากาศสบายๆ ด้วยสีสันสดใสและสไตล์ที่โดดเด่น มีทั้งห้อวประชุมสำหรับหำวานกลุ่มและโซนที่นั่วเดี่ยวเพื่อความเป็นส่วนตัว รวมถึวโซนโต๊ะปิวปอวให้คลายเครียด

ส่วนของ Play Zone เน้นการออกกำลังกายเพื่อตอบสนองความต้องการ ของคนรุ่นใหม่ที่ใส่ใจรูปร่างและสุขภาพโดยเฉพาะ เสริมสร้างบุคลิกภาพ ความมั่นใจ และแรงบันดาลใจไปได้พร้อมๆ กัน ทั้ง Weight Training Functional Bike station และ Yoga room

นอกจากนี้ยัวมีสตูดิโอถ่ายภาพที่ดีไซน์ขึ้นมาเพื่อตอบโจหย์กิจกรรมยุค โซเซี่ยลเน็ตเวิร์คโดยเฉพาะรวมถึงห้อง Laundry ที่สามารถทำให้คุณจัด การกับงานบ้านที่จำเป็นไปพร้อมๆกัน กับการทำกิจกรรมอื่นๆ โดยไม่ต้อง เสียเวลานั่งรออีกต่อไป







## FL OR PLAN



**GROUND LEVEL: 1 FLOOR** 





#### **ROOFTOP: 3 BUILDING CONNECTED**





### BUILDING A















## BUILDING B



#### LEVEL 7



### BUILDING C





#### LEVEL 2







## BUILDING C



LEVEL 7



## ROOM TYPE

## STUDIO

A 23.5 Sq.m.







## 1 BEDROOM

B 27.5 Sq.m.







## 1 BEDROOM

C 30.5 Sq.m.







## 1 BEDROOM

D 31 Sq.m.







## CREATIVE TYPE

EC 34.5 Sq.m.







## LOCATION

opposite to Bangkok University





#### Connect with us . . .



www.attitudecondo.com



Line@

โครมการอาคารซุด Attitude BU (แอหหิจูด ม.ทรุมเหพ)เจ้างอมโครมการและดำเนินการงายโดย บริษัห เออเบิ้น แลนด์ ดีเวลลอปเม้นห์ จำกัดเลงหี่ 137/41 ซอยวิภาวดีรับสิต41 ถนนวิภาวดีรับสิต แงวมสนามบิน เงตดอนเมือม ทรุมเหพมหานคร 10210 เลงผู้เสียภาษี 010556040796ตั้งอยู่บนโฉนดหี่ดินเลงหี่ 31629,157888,157889,133844,133843 (รวม 5 โฉนด)ตำแหน่งหี่ดิน 10/58 หมู่ 5 ถ.พหลโยธิน ตำบลคลอมหนึ่ง อำเภอคลอมหลวม จับหวัดปหุมธา