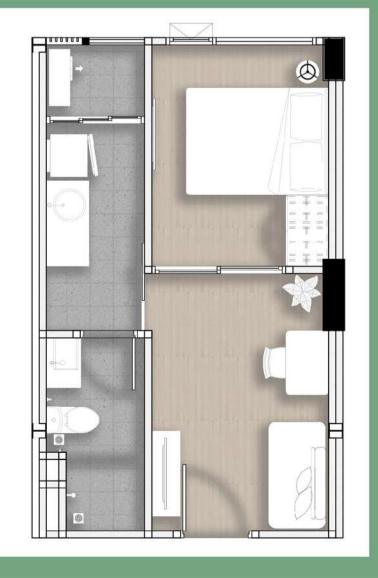

## STUDIO

A 23.5 Sq.m.

## 1 BEDROOM

B 27.5 Sq.m.

## 1 BEDROOM

C 30.5 Sq.m.

## 1 BEDROOM

D 31 Sq.m.

## CREATIVE TYPE

EC 34.5 Sq.m.