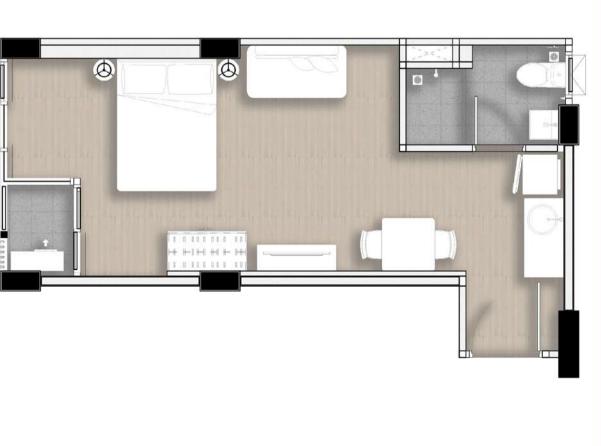

## STUDIO

A 23.5 Sq.m.

## 1 BEDROOM

B 27.5 Sq.m.

## 1 BEDROOM

C 30.5 Sq.m.

## 1 BEDROOM

D 31 Sq.m.

## CREATIVE TYPE

EC 34.5 Sq.m.