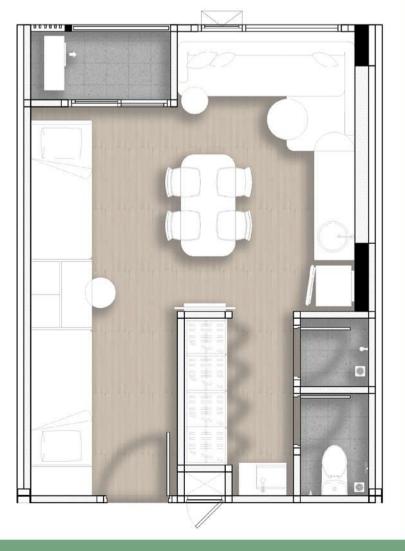

## STUDIO

A 23.5 Sq.m.

## 1 BEDROOM

B 27.5 Sq.m.

## 1 BEDROOM

C 30.5 Sq.m.

## 1 BEDROOM

D 31 Sq.m.

## CREATIVE TYPE

EC 34.5 Sq.m.