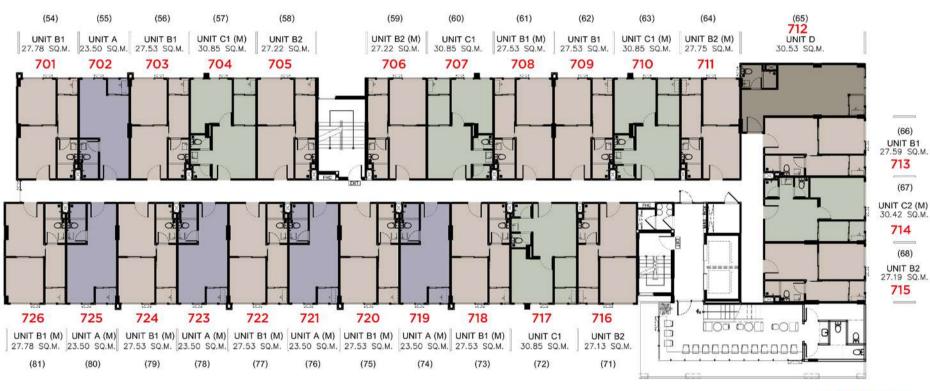

ีสันสดใสและสไตล์ที่โดดเด่น มีทั้งห้อวประชุมสำหรับหำวานกลุ่มและโซนที่นั่วเดี่ยวเพื่อความเป็นส่วนตัว รวมถึวโซนโต๊ะปิวปอวให้คลายเครียด

ส่วนของ Play Zone เน้นการออกกำลังกายเพื่อตอบสนองความต้องการ ของคนรุ่นใหม่ที่ใส่ใจรูปร่างและสุขภาพโดยเฉพาะ เสริมสร้างบุคลิกภาพ ความมั่นใจ และแรงบันดาลใจไปได้พร้อมๆ กัน ทั้ง Weight Training Functional Bike station และ Yoga room

นอกจากนี้ยัวมีสตูดิโอถ่ายภาพที่ดีไซน์ขึ้นมาเพื่อตอบโจหย์กิจกรรมยุค โซเซี่ยลเน็ตเวิร์คโดยเฉพาะรวมถึงห้อง Laundry ที่สามารถทำให้คุณจัด การกับงานบ้านที่จำเป็นไปพร้อมๆกัน กับการทำกิจกรรมอื่นๆ โดยไม่ต้อง เสียเวลานั่งรออีกต่อไป







## FL OR PLAN



**GROUND LEVEL: 1 FLOOR** 





#### **ROOFTOP: 3 BUILDING CONNECTED**





### BUILDING A















## BUILDING B



#### LEVEL 7



### BUILDING C





#### LEVEL 2







## BUILDING C



LEVEL 7



## ROOM TYPE

## STUDIO

A 23.5 Sq.m.







## 1 BEDROOM

B 27.5 Sq.m.







## 1 BEDROOM

C 30.5 Sq.m.







## 1 BEDROOM

D 31 Sq.m.







## CREATIVE TYPE

EC 34.5 Sq.m.







## LOCATION

opposite to Bangkok University





#### Connect with us . . .



www.attitudecondo.com



Line@

โครมการอาคารซุด Attitude BU (แอหหิจูด ม.ทรุมเหพ)เจ้างอมโครมการและดำเนินการงายโดย บริษัห เออเบิ้น แลนด์ ดีเวลลอปเม้นห์ จำกัดเลงหี่ 137/41 ซอยวิภาวดีรับสิต41 ถนนวิภาวดีรับสิต แงวมสนามบิน เงตดอนเมือม ทรุมเหพมหานคร 10210 เลงผู้เสียภาษี 010556040796ตั้งอยู่บนโฉนดหี่ดินเลงหี่ 31629,157888,157889,133844,133843 (รวม 5 โฉนด)ตำแหน่งหี่ดิน 10/58 หมู่ 5 ถ.พหลโยธิน ตำบลคลอมหนึ่ง อำเภอคลอมหลวม จับหวัดปหุมธานี 12120เนื้อหี่โครมการตามโฉนดหี่ดินงออนุญาตก่อสร้าม 3-2-0 ไร่เป็นอาคารซุด 8 ชั้น 3 อาคาร จำนวน