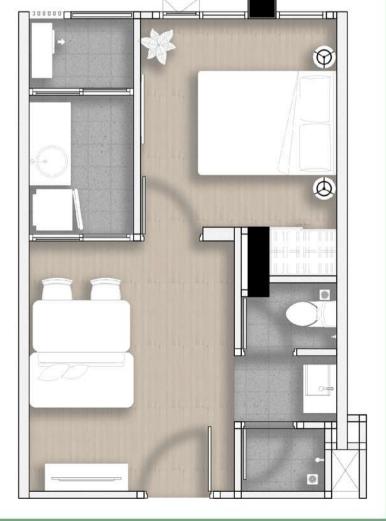

## FL OR PLAN

**GROUND LEVEL: 1 FLOOR** 

## ROOM TYPE

## STUDIO

A 23.5 Sq.m.

## 1 BEDROOM

B 27.5 Sq.m.

## 1 BEDROOM

C 30.5 Sq.m.

## 1 BEDROOM

D 31 Sq.m.

## CREATIVE TYPE

EC 34.5 Sq.m.