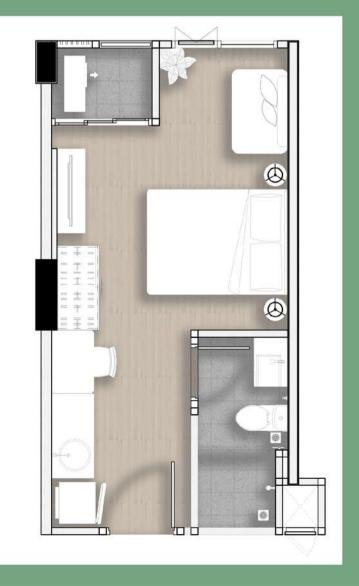

ุ่มและโซนที่นั่วเดี่ยวเพื่อความเป็นส่วนตัว รวมถึวโซนโต๊ะปิวปอวให้คลายเครียด

ส่วนของ Play Zone เน้นการออกกำลังกายเพื่อตอบสนองความต้องการ ของคนรุ่นใหม่ที่ใส่ใจรูปร่างและสุขภาพโดยเฉพาะ เสริมสร้างบุคลิกภาพ ความมั่นใจ และแรงบันดาลใจไปได้พร้อมๆ กัน ทั้ง Weight Training Functional Bike station และ Yoga room

นอกจากนี้ยัวมีสตูดิโอถ่ายภาพที่ดีไซน์ขึ้นมาเพื่อตอบโจหย์กิจกรรมยุค โซเซี่ยลเน็ตเวิร์คโดยเฉพาะรวมถึงห้อง Laundry ที่สามารถทำให้คุณจัด การกับงานบ้านที่จำเป็นไปพร้อมๆกัน กับการทำกิจกรรมอื่นๆ โดยไม่ต้อง เสียเวลานั่งรออีกต่อไป







## FL OR PLAN



**GROUND LEVEL: 1 FLOOR** 





#### **ROOFTOP: 3 BUILDING CONNECTED**





### BUILDING A















## BUILDING B



#### LEVEL 7



### BUILDING C





#### LEVEL 2







## BUILDING C



LEVEL 7



## ROOM TYPE

## STUDIO

A 23.5 Sq.m.







## 1 BEDROOM

B 27.5 Sq.m.







## 1 BEDROOM

C 30.5 Sq.m.







## 1 BEDROOM

D 31 Sq.m.







## CREATIVE TYPE

EC 34.5 Sq.m.







## LOCATION

opposite to Bangkok University





#### Connect with us . . .



www.attitudecondo.com



Line@

โครมการอาคารซุด Attitude BU (แอหหิจูด ม.ทรุมเหพ)เจ้างอมโครมการและดำเนินการงายโดย บริษัห เออเบิ้น แลนด์ ดีเวลลอปเม้นห์ จำกัดเลงหี่ 137/41 ซอยวิภาวดีรับสิต41 ถนนวิภาวดีรับสิต แงวมสนามบิน เงตดอนเมือม ทรุมเหพมหานคร 10210 เลงผู้เสียภาษี 010556040796ตั้งอยู่บนโฉนดหี่ดินเลงหี่ 31629,157888,157889,133844,133843 (รวม 5 โฉนด)ตำแหน่งหี่ดิน 10/58 หมู่ 5 ถ.พหลโยธิน ตำบลคลอมหนึ่ง อำเภอคลอมหลวม จับหวัดปหุมธานี 12120เนื้อหี่โครมการตามโฉนดหี่ดินงออนุญาตก่อสร้าม 3-2-0 ไร่เป็นอาคารซุด 8 ชั้น 3 อาคาร จำนวน 544 ยูนิต โครมการผ่านการประเมินวิเคราะห์ผลกระหบสิ่มแวดล้