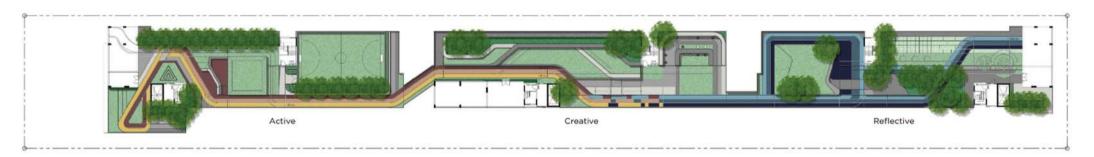

#### **BUILDING A: "ACTIVE" BUILDING ARE**

ตึกด้านหน้าสุดติดถนนใหญ่ รอต้อนรับด้วยคาเฟ่ดีไซน์เก๋ หันสมัย หำให้รู้สึกถึงความเคลื่อนไหวที่ไม่หยุดนิ่ง ให้คุณใช้เป็นสถานที่พักผ่อน คุยงาน พบปะสังสรรค์ ฯลฯ ดีไซน์เปิดโล่ง บรรยากาศโปร่งสบาย เน้นการตกแต่งด้วยสีน้ำเงิน ขาง และเหลืองสดใส หำให้รู้สึกสนุกและ ผ่อนคลายได้ในขณะเดียวกัน

พรั่วพร้อมด้วย Facilities มากมายสำหรับหุกกิจกรรม เริ่มต้นด้วยพื้นที่ ต้อนรับ ที่ให้คุณสามารถนั่วเล่นหรือพักผ่อนได้อย่าวสบายใจ เพิ่มความสนุก ด้วยสไลเดอร์สีเหลือวที่จัดวาวไว้อย่าวโดดเด่น สร้าวความรู้สึกแปลกใหม่ ให้ความกระตือรือร้น ผสมผสานการเรียนและเล่นที่ไม่ตึวและหย่อนจน เกินไปเข้าไว้ด้วยกัน ซุกซ่อนเซอนไพรส์ที่น่าจะถูกใจวัยรุ่นด้วยห้อวซ้อม ดนตรีที่แอบอยู่ด้านหลัว

พื้นที่ชั้น 2 ทูกจัดเป็น Co- working Space สำหรับนั่วหำวานอ่านหนัวสือ หรือหำรายวานกลุ่ม ในบรรยากาศสบายๆ ด้วยสีสันสดใสและสไตล์ที่โดดเด่น มีทั้งห้อวประชุมสำหรับหำวานกลุ่มและโซนที่นั่วเดี่ยวเพื่อความเป็นส่วนตัว รวมถึวโซนโต๊ะปิวปอวให้คลายเครียด

ส่วนของ Play Zone เน้นการออกกำลังกายเพื่อตอบสนองความต้องการ ของคนรุ่นใหม่ที่ใส่ใจรูปร่างและสุขภาพโดยเฉพาะ เสริมสร้างบุคลิกภาพ ความมั่นใจ และแรงบันดาลใจไปได้พร้อมๆ กัน ทั้ง Weight Training Functional Bike station และ Yoga room

นอกจากนี้ยัวมีสตูดิโอถ่ายภาพที่ดีไซน์ขึ้นมาเพื่อตอบโจหย์กิจกรรมยุค โซเซี่ยลเน็ตเวิร์คโดยเฉพาะรวมถึงห้อง Laundry ที่สามารถทำให้คุณจัด การกับงานบ้านที่จำเป็นไปพร้อมๆกัน กับการทำกิจกรรมอื่นๆ โดยไม่ต้อง เสียเวลานั่งรออีกต่อไป