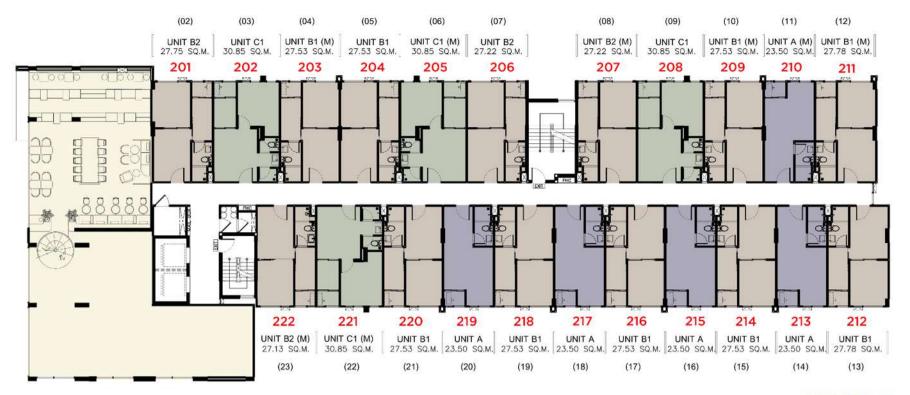

## FL OR PLAN

**GROUND LEVEL: 1 FLOOR** 

## ROOM TYPE

## STUDIO

A 23.5 Sq.m.

## 1 BEDROOM

B 27.5 Sq.m.

## 1 BEDROOM

C 30.5 Sq.m.

## 1 BEDROOM

D 31 Sq.m.

## CREATIVE TYPE

EC 34.5 Sq.m.