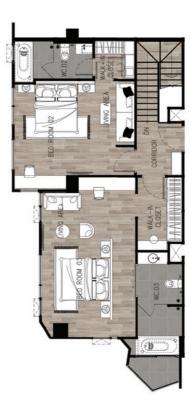

### **DUPLEX**

229.08 SQ.M.

"Luxury Beachfront Duplex with Extra-large balcony"

LEVEL 1 LEVEL 2