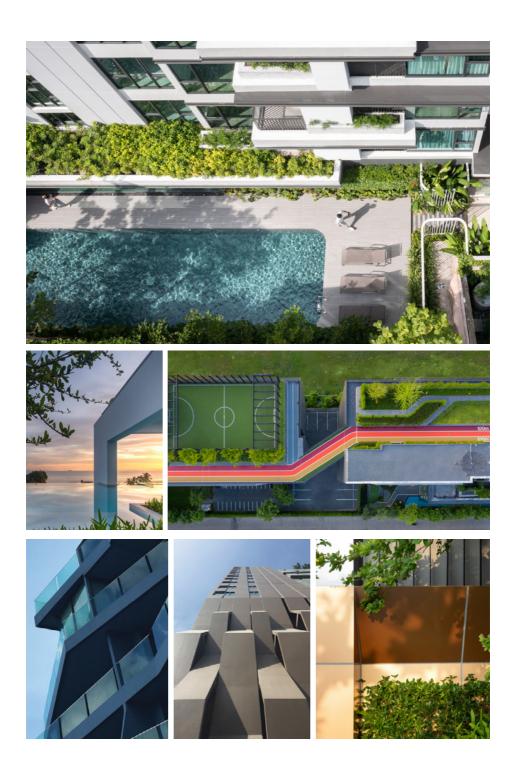

Security Triple point access control

24-hr on site security guards

**CCTV** monitoring

Video door phone / Digital Door Lock / Key card access

Parking 51% of total units
Completion Ready to move in

Elegantly designed seaview and beachfront facilities for absolutely luxurious and exclusive residence. With only 331 units available at AERAS, property owners can rest assured to enjoy numerous facilities locating at different levels throughtout the project with ultimate privacy and space. AERAS is simply the splendid home and holiday destination for everyone in the family.