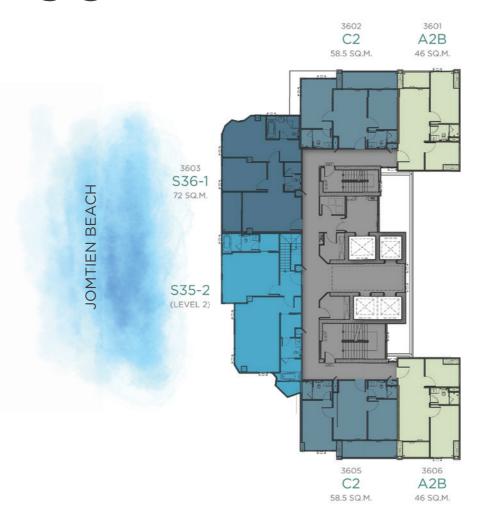

## 36<sup>th</sup>

### **DUPLEX**

229.08 SQ.M.

"Luxury Beachfront Duplex with Extra-large balcony"

LEVEL 1 LEVEL 2