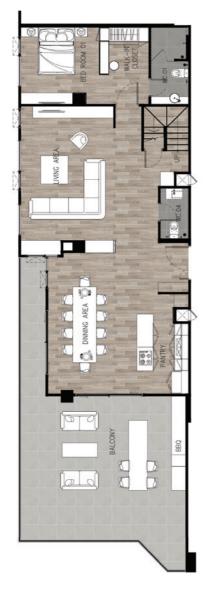

### **DUPLEX**

229.08 SQ.M.

"Luxury Beachfront Duplex with Extra-large balcony"

LEVEL 1 LEVEL 2