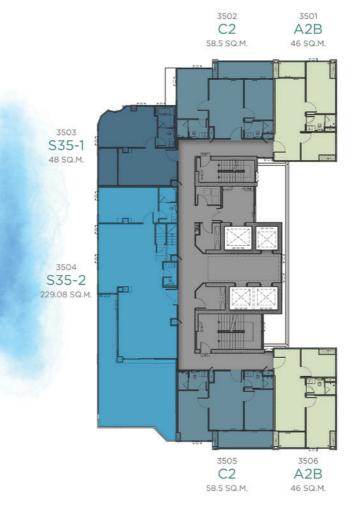

## 35<sup>th</sup>

JOMTIEN BEACH

### **DUPLEX**

229.08 SQ.M.

"Luxury Beachfront Duplex with Extra-large balcony"

LEVEL 1 LEVEL 2